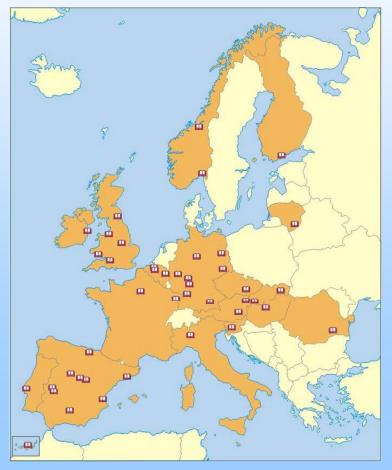

#### Sent answers:

- -17 countries
- -44 institutions
- (33 EEGECS members)
- -52 programs

- Germany: 10 institutions
- Spain: 9 institutions
- United Kingdom: 5 institutions

Working Group 1 Undergraduate Education

20 national reports from European countries (Austria, Belgium, Bulgaria, Czech Republic, Finland, <u>France</u>, Germany, Hungary, Ireland, Italy, Lithuania, Norway, Portugal, Romania, Slovakia, Slovenia, Spain, United Kingdom and Turkey)