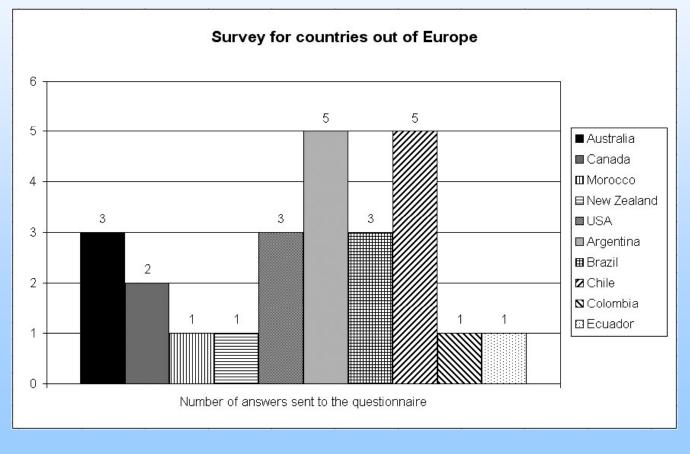

The graphic is a statistic of contacts and countries that received the questionnaire:

Working Group 1 Undergraduate Education

### SURVEY FOR HIGHER EDUCATION INSTITUTIONS IN OTHER CONTINENTS (2004–2005)

20 answers from countries out of Europe: Argentina, Brazil, Chile, Colombia, Costa Rica, Ecuador, Morocco, Canada, U.S.A., Australia and New Zealand

### SURVEY FOR HIGHER EDUCATION INSTITUTIONS IN OTHER CONTINENTS (2004–2005)

Argentina Brasil <u>Chile</u> Colombia Costa Rica Ecuador Moroco Canada USA Australia New Zealand