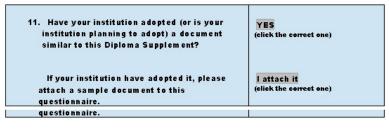

European universities are working to adopt the Diploma Supplement. This is a document to be attached to a higher education diploma aiming at improving international 'transparency' and at facilitating the academic and professional recognition of qualifications (diplomas, degrees, certificates etc.). It is designed to provide a description of the nature, level, context, content and status of the studies that were pursued and successfully completed by the individual named on the original qualification to which this supplement is appended.