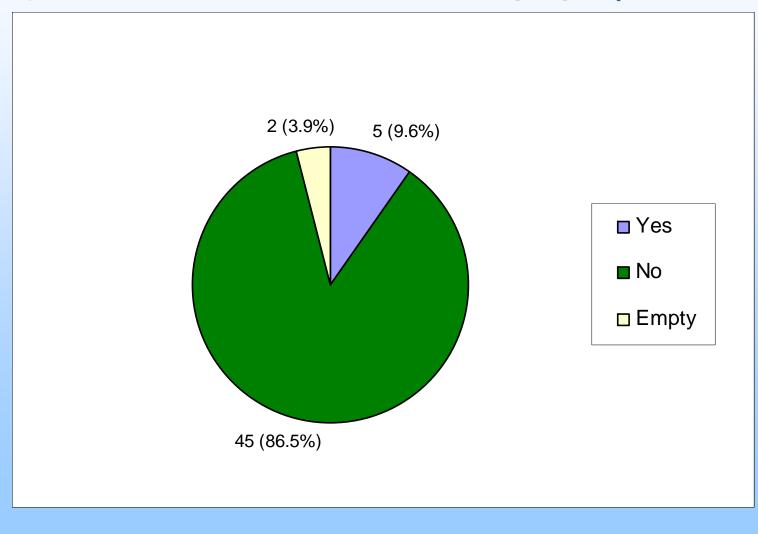

### Adoption of a 2-tier degree (3B-2M) system (2003–2004)

Working Group 1 Undergraduate Education

### Adoption of Diploma Supplement (2003–2004)

Working Group 1 Undergraduate Education

#### Systematic offer of courses in other languages (2003–2004)

Working Group 1 Undergraduate Education

### Adoption of ECTS (2003–2004)

Working Group 1 Undergraduate Education