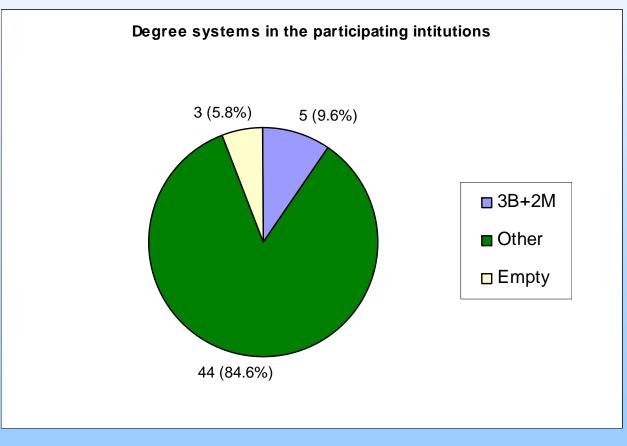

### Types of degree systems by institutions (2003–2004)

Working Group 1 Undergraduate Education