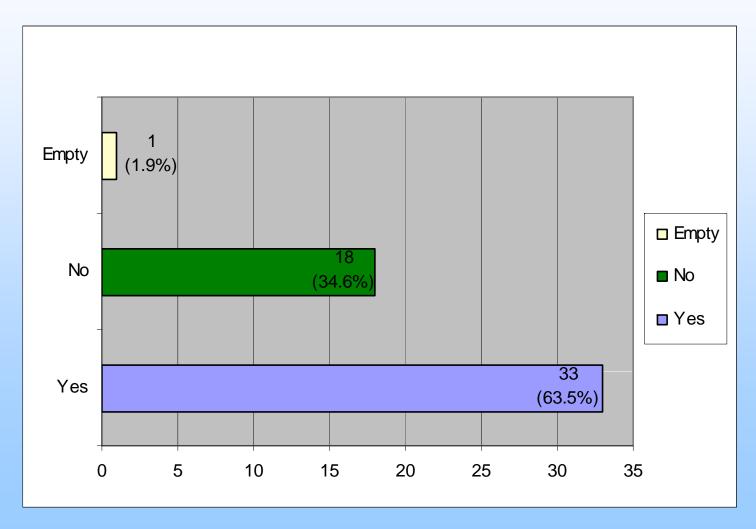

### Adoption of Diploma Supplement (2003–2004)

Working Group 1 Undergraduate Education