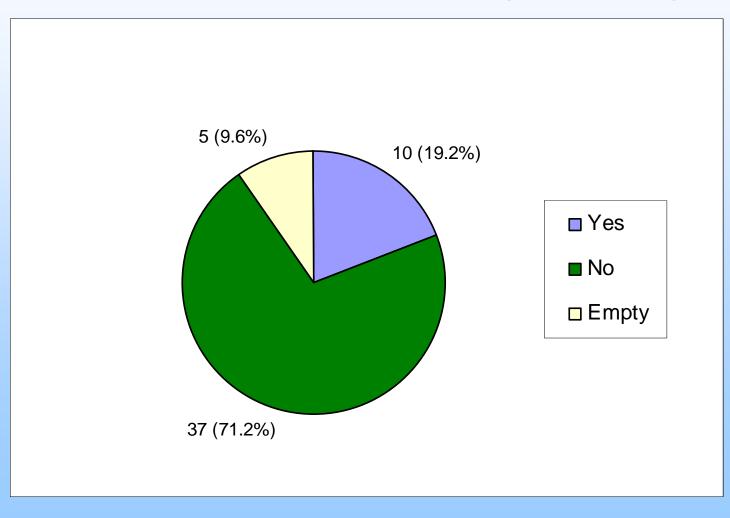

### Adoption of a 2-tier degree (3B-2M) system (2003–2004)

Working Group 1 Undergraduate Education

### Adoption of Diploma Supplement (2003–2004)

Working Group 1 Undergraduate Education

#### Systematic offer of courses in other languages (2003–2004)

Working Group 1 Undergraduate Education

### Adoption of ECTS (2003–2004)

Working Group 1 Undergraduate Education