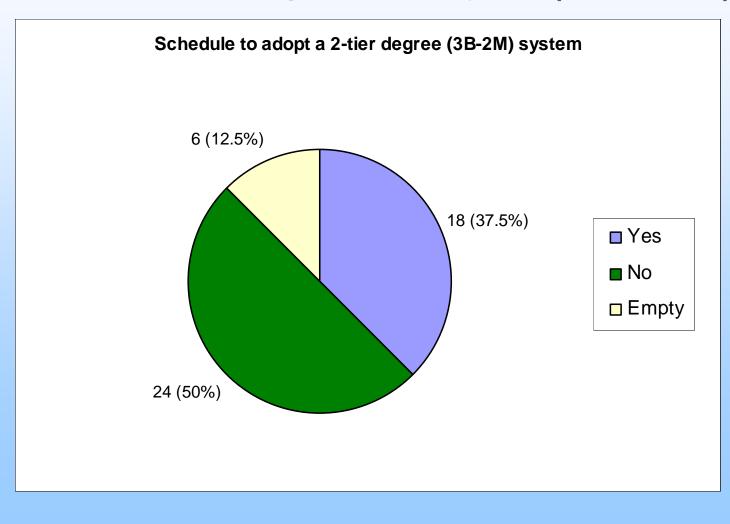

### Adoption of a 2-tier degree (3B-2M) system (2003–2004)

Working Group 1 Undergraduate Education