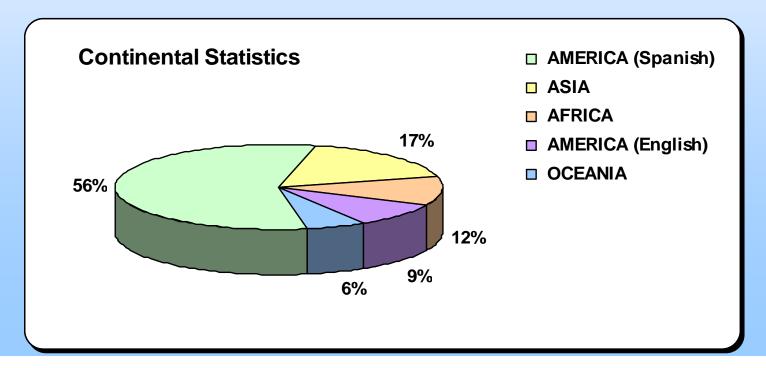

The graphic is a statistic of contacts and countries that received the questionnaire:

Working Group 1 Undergraduate Education

### SURVEY FOR HIGHER EDUCATION INSTITUTIONS IN OTHER CONTINENTS (2004–2005)

20 answers from countries out of Europe: Argentina, Brazil, Chile, Colombia, Costa Rica, Ecuador, Morocco, Canada, U.S.A., Australia and New Zealand

### SURVEY FOR HIGHER EDUCATION INSTITUTIONS IN OTHER CONTINENTS (2004–2005)

Argentina Brasil <u>Chile</u> Colombia Costa Rica Ecuador Moroco Canada USA Australia New Zealand